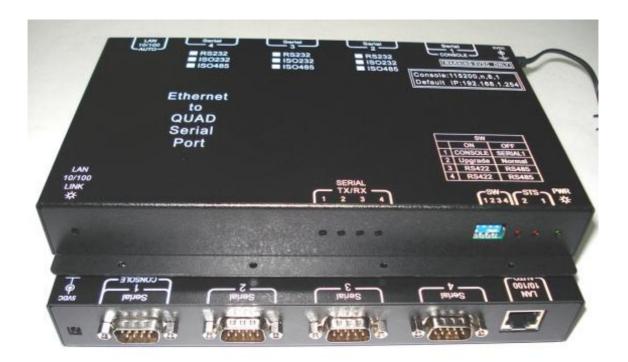

# APORTO04 IP to Serial Port Converter

- **♦ 10/100Mbps LAN Connection** 
  - ◆ 4 isolated RS422/RS485 Serial Port
    - **♦ Linux based system board**

- ★32bit 100MHz RISC CPU higher performance than 16bit CPU.
- **★** Auto-detecting 10/100Mbps Ethernet interface.
- ★ Support WIN NT/2000/XP/Vista virtual COM drive.
- ★ Support UNIX & Linux real TTY driver.
- ★ Support TCP server/Client mode.
- ★ Support UDP send/receive mode.
- **★** Support WEB,TELNET and terminal setup.
- ★ Support Ground isolated RS422/RS485 interface
- **★** Support Auto-Data-Direction-Control feature in RS485.

# **APORTO04** IP to Serial Port Converter Specification:

### **Hardware Specification:**

\*CPU: 32bit 100MHz MIPS CPU.

\*Flash ROM: 16M Byte. \*SDRAM: 16M Byte.

### Serial port:

\*Interface: Ground isolated RS422/RS485

\*connector: DB9 male. \*Port Number: 4.

\*speed: upto 230400bps.

NOTE: console port share with serial port 1

RS485 by DIP switch. We can set all serial port in

same interface type in front panel's DIP switch. Or we can set each serial port interface type by DIP

switch in PCB.

### LAN connection:

\*Interface: 10/100Mbps 100BaseT

\*connector: RJ45

### **Power Requirement:**

\*5VDC @ 1200mA.