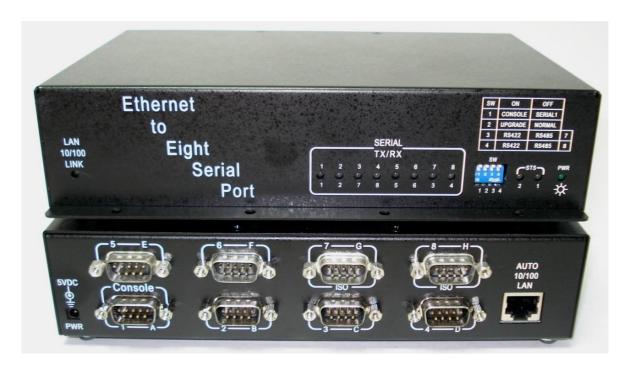

## **IP to Serial Port Converter**

- ◆ 10/100Mbps LAN Connection
  - 8 Ground isolated RS422/485 Port
    - **♦ Linux based system board**

- **★32bit 100MHz RISC CPU** higher performance than 16bit CPU.
- **★Auto-detecting 10/100Mbps Ethernet interface.**
- **★**Support WIN NT/2000/XP virtual COM driver.
- **★Support UNIX & Linux real TTY driver.**
- **★Support TCP server/Client mode.**
- **★**Support UDP send/receive mode.
- ★ Support WEB, TELNET and terminal setup.
- ★ Support eight Ground isolated RS422/485 serial port.
- **★** Support Auto-Data-Direction-Control feature in RS485.

## **APORTOO8** IP to Serial Port Converter Specification:

#### LAN connection:

\*Interface: 10/100Mbps 100BaseT

\*Connector: RJ45

#### Serial port:

\*Interface: Ground isolated RS422/485

\*connector: DB9 male.
\*Port Number: 8

\*speed: upto 230400bps.

NOTE: console port share with serial port  ${\bf 1}$ 

NOTE: each serial port can be set to RS422

or RS485 by DIP switch.